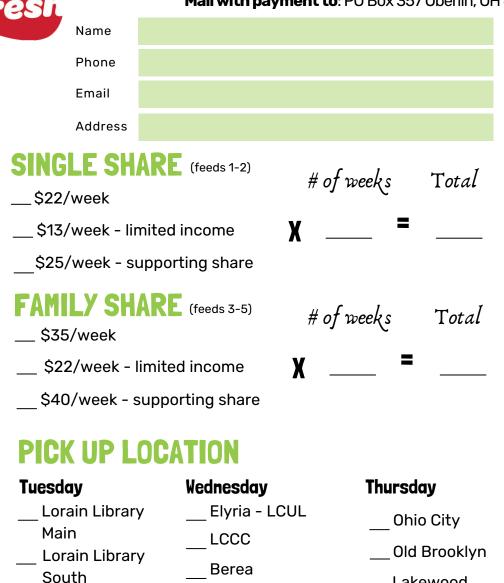

## **2025 City Fresh Order Form**

Mail with payment to: PO Box 357 Oberlin, OH 44074

- Slavic Village
- Coventry
- Euclid
- Kamms
- Oberlin

| Old Brooklyn                    |
|---------------------------------|
| Lakewood                        |
| Westlake                        |
| <b>Friday</b><br>Buckeye-Shaker |
| Collinwood                      |